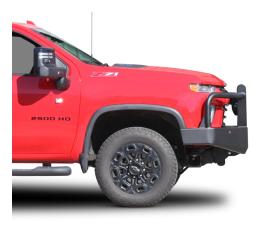

## **CHEVROLET SILVERADO 2500 BULLBAR**

TWO POST BULLBAR

'Textura Black' Powder Coat Finish Shown