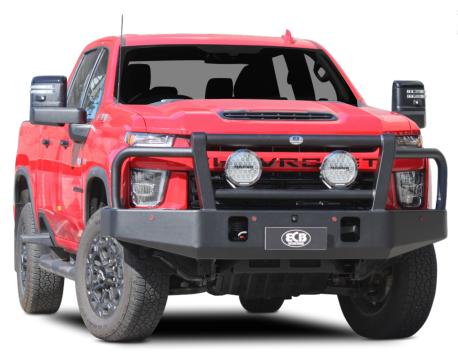

## **CHEVROLET SILVERADO 2500 BULLBAR**

TWO POST BULLBAR

'Textura Black' Powder Coat Finish Shown