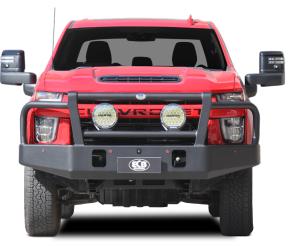

## **CHEVROLET SILVERADO 2500 BULLBAR**

TWO POST BULLBAR

'Textura Black' Powder Coat Finish Shown